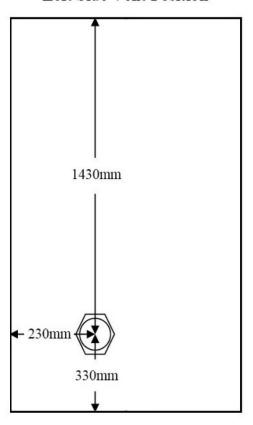

10 Year Manufacturing Warranty

**Left Side Vent Position** 

**Right Side Vent Position** 

**Base of Cabinet Ground Level**