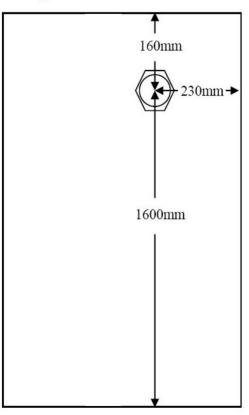

10 Year Manufacturing Warranty

**Left Side Vent Position** 

**Right Side Vent Position** 

**Base of Cabinet Ground Level**