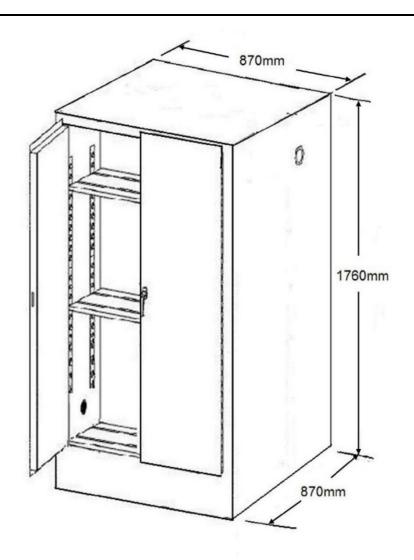

## PBA Safety Code – AU25602WP

Weatherproof Flammable Storage Cabinet
Complies with AS1940
350 Litre Maximum Capacity
Holds 15 x 20 Litre Drums

External Size: 1855mmH x 870mmW x 870mmD

Internal Size: 1520mmH x 785mmW x 785mmD

Shelving design permits the ventilation throughout the cabinet and troughs in each shelf collects spills and directs these away from contaminating products stored on the lower shelves. Shelves are adjustable in increments of 76mm.