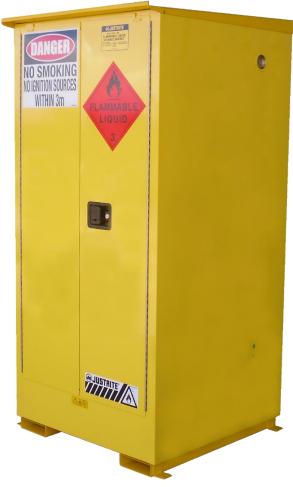

## PBA Safety Code – AU25602WP

Weatherproof Flammable Storage Cabinet
Complies with AS1940
350 Litre Maximum Capacity
Holds 15 x 20 Litre Drums

External Size: 1855mmH x 870mmW x 870mmD

Internal Size: 1520mmH x 785mmW x 785mmD

Double wall thermal barrier. 1.2mm steel thickness with 40mm air wall spacing.

Custom fitted with Slanted Weatherproof Roof, Stainless Steel Hinges and Forklift Tyne Pockets with 4 Anchor Points.

Most cabinets are available ex stock to meet your requirements.