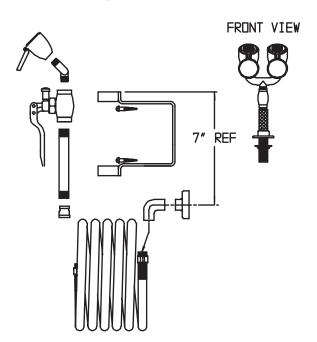

### **ARRANGEMENT**

# MODEL NO: SE 925 TEW

The Speakman SE-925-TEW Drench Hose & Eyewash Combination is a wall mounted drench hose/eyewash featuring twin aerated sprays and a 12" recoiling hose and wall bracket.

The SE-925-TEW also features a stay open valve allowing hands free operation once the eyewash has been activated.

### **FEATURES:**

- Wall mounted
- Twin aerated, yellow plastic spray outlet, dust cap and an automatic flow control
- 3/8 in. NPT female brass, chrome-plated self-closing valve.
- Brass, chrome-plated squeeze handle activator
- 12 ft. recoiling hose with swivel end connection.
- ½ in. NPT female inlet.
- 2.69 gpm @ 30 psi