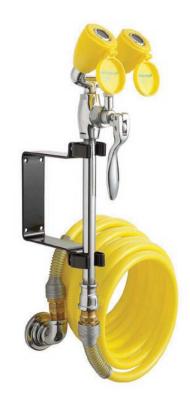

# MODEL NO: SE 925 TEW

The Speakman SE-925-TEW Drench Hose & Eyewash Combination is a wall mounted drench hose/eyewash featuring twin aerated sprays and a 12" recoiling hose and wall bracket.

The SE-925-TEW also features a stay open valve allowing hands free operation once the eyewash has been activated.

### **FEATURES:**

- Wall mounted
- Twin aerated, yellow plastic spray outlet, dust cap and an automatic flow control
- 3/8 in. NPT female brass, chrome-plated self-closing valve.
- Brass, chrome-plated squeeze handle activator
- 12 ft. recoiling hose with swivel end connection.
- ½ in. NPT female inlet.
- 2.69 gpm @ 30 psi