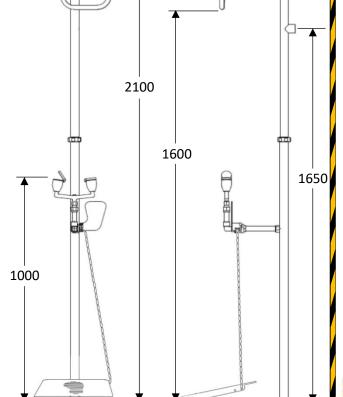

# **DESCRIPTION**

Floor mounted EMERGENCY DELUGE SHOWER & NON-AERATED EYE WASH combination unit. Shower is supplied with a 25mm stay open full flow ball valve, activated by a triangle pull rod. Eye/Face wash is supplied with a 15mm stay open full flow ball valve, activated by an activation paddle handle and foot pedal. Manufactured to comply with AS 4775 - 2007

# SHOWER EYE/FACE WASH

Shower Head: 200mm ABS Cycolac Eye/Face Wash: Non-Aerated Spray Heads Valve: 25mm Stainless Steel Valve: 15mm Stainless Steel

Activator: 304 Stainless Steel Pull Rod Activator: 304 Stainless Steel Push Handle

Stanchion: 304 Stainless Steel Frame Base Plate: 304 Stainless Steel

#### **INSTALLATION**

After unpacking carton, ensure all components are present. Mark out the floor and mount the bottom stanchion section using suitable anchors. Screw in bullhorns & assemble top section (use pipe sealant on all joints). Assemble pull rod and shower head, attach paddle handle and foot pedal (PEM679). Once the unit is completely assembled connect water supply to 25mm top inlet nipple. Failure to use potable water can result in emergency units producing impure or contaminated water causing possible further injury. Test unit.

#### **OPERATION**

The shower is activated by pulling the triangle pull rod. Once the valve is activated the head will continue to discharge water until the valve is manually closed, this is done by pushing the pull rod to the off position.

The eye wash is activated by pushing the paddle handle back 90 degrees. The unit will operate until the paddle handle is manually pulled to the off position.

Base Plate Details

**WARNING:** Use only genuine Speakman parts when replacing or repairing components. **To order free call 1800 444 022 or free fax 1800 444 024** 