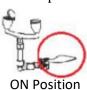

#### **OPERATION**

The shower is activated by pulling the triangle pull rod. Once the valve is activated the head will continue to discharge water until the valve is manually closed, this is done by pushing the pull rod to the off position.

The eye wash is activated by pushing the paddle handle back 90 degrees. The unit will operate until the paddle handle is manually pulled to the off position.

Base Plate Details

**WARNING:** Use only genuine Speakman parts when replacing or repairing components. **To order free call 1800 444 022 or free fax 1800 444 024** 