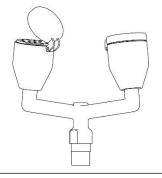

Part No: G38-0416

Non-Aerated Spray Head Assembly

(2) Part No: G05-0715

Non-Aerated Bull Horns Assembly