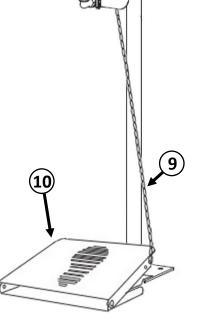

#### **SPARE PARTS LIST**

| No: | <b>Description:</b>              | Part No: |
|-----|----------------------------------|----------|
| 1.  | Non-Aerated Sprayhead Assembly   | G38-0416 |
| 2.  | Non-Aerated Bullhorn Assembly    | G05-0715 |
| 3.  | Dust Cover Hinged Yellow         | 07-0104  |
| 4.  | Pull Rod Assembly                | SA 02008 |
| 5.  | 25mm Activation Ball Valve       | SE 911   |
| 6.  | 200mm Cycolac Shower Head        | SE 810   |
| 7.  | Combination Frame                | SA 03008 |
| 8.  | 15mm Ball Valve & Push Handle    | SE 910H  |
| 9.  | Foot Pedal Connection Chain Foot | SA 03014 |
| 10. | Pedal Assembly                   | SA 03001 |
| 11. | Shower Arm 25mm BSP              | SC 02001 |