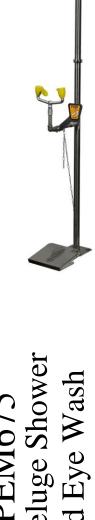

# **PEM679**

Hand & Foot Operated

# PEM675

Hand Operated

# **DESCRIPTION**

Floor mounted EMERGENCY DELUGE SHOWER & NON-AERATED EYE WASH combination unit. Shower is supplied with a 25mm stay open full flow ball valve, activated by a triangle pull rod. Eye/Face wash is supplied with a 15mm stay open full flow ball valve, activated by an activation paddle handle and foot pedal. Manufactured to comply with AS 4775 - 2007