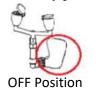

#### **OPERATION**

The shower is activated by pulling the triangle pull rod. Once the valve is activated the head will continue to discharge water until the valve is manually closed, this is done by pushing the pull rod to the off position.

The eye wash is activated by pushing the paddle handle back 90 degrees. The unit will operate until the paddle handle is manually pulled to the off position.

Base Plate Details

**WARNING:** Use only genuine Speakman parts when replacing or repairing components. **To order free call 1800 444 022 or free fax 1800 444 024** 