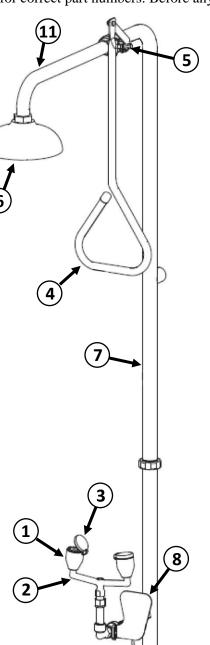

# **MAINTENANCE**

Should you need to repair this unit, please see the parts list for correct part numbers. Before any maintenance is done **be sure the water supply is shut off.** 

#### **SPARE PARTS LIST**

| No: | <b>Description:</b>              | Part No: |
|-----|----------------------------------|----------|
| 1.  | Non-Aerated Sprayhead Assembly   | G38-0416 |
| 2.  | Non-Aerated Bullhorn Assembly    | G05-0715 |
| 3.  | Dust Cover Hinged Yellow         | 07-0104  |
| 4.  | Pull Rod Assembly                | SA 02008 |
| 5.  | 25mm Activation Ball Valve       | SE 911   |
| 6.  | 200mm Cycolac Shower Head        | SE 810   |
| 7.  | Combination Frame                | SA 03008 |
| 8.  | 15mm Ball Valve & Push Handle    | SE 910H  |
| 9.  | Foot Pedal Connection Chain Foot | SA 03014 |
| 10. | Pedal Assembly                   | SA 03001 |
| 11. | Shower Arm 25mm BSP              | SC 02001 |