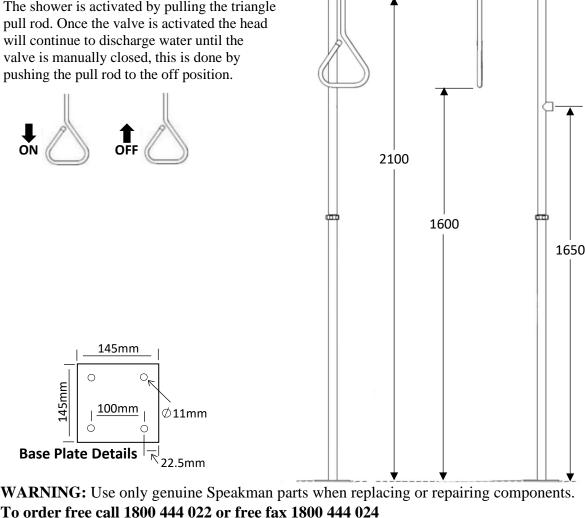

### **OPERATION**

The shower is activated by pulling the triangle pull rod. Once the valve is activated the head will continue to discharge water until the valve is manually closed, this is done by pushing the pull rod to the off position.

### **INSTALLATION**

After unpacking carton, ensure all components are present. Mark out the floor and mount the bottom stanchion section using suitable anchors. Then assemble top section (use pipe sealant on all joints). Assemble pull rod and shower head. Once the unit is completely assembled connect water supply to 25mm top inlet nipple. Failure to use potable water can result in emergency units producing impure or contaminated water causing possible further injury. Test unit.

### SPARE PARTS LIST

| No: | Description:               | Part No: |
|-----|----------------------------|----------|
| 1.  | Pull Rod Assembly          | SA 02008 |
| 2.  | 25mm Activation Ball Valve | SE 911   |
| 3.  | 200mm Cycolac Shower Head  | SE 810   |
| 4.  | Combination Frame          | SA 02002 |
| 5.  | Shower Arm 25mm BSP        | SC 02001 |