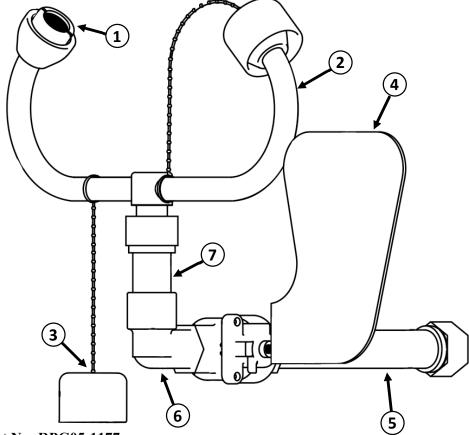

(1) Part No: RPG05-1177

Aerator Screen & Cap Assembly

2 Part No: SA 01003

Complete Bulls Horns Assembly

### **SPARE PARTS LIST**

| No: | <b>Description:</b>            | Part No:   |
|-----|--------------------------------|------------|
| 1.  | Aerator, Screen & Cap Assembly | RPG05-1177 |
| 2.  | Complete Bull Horns Assembly   | SA 01003   |
| 3.  | Dust Cap Assembly              | SA 01008   |
| 4.  | 15mm Ball Valve & Push Handle  | SE 910H-L  |
| 5.  | Wall Mount Pipe 15mm           | SR12002    |
| 6.  | M/F Elbow                      | SR12001    |
| 7.  | M/F Extension Pipe             | SR12005    |