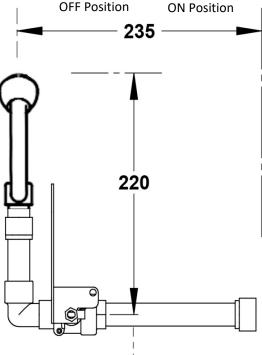

#### **OPERATION**

The eye wash is activated by pushing the paddle handle back 90 degrees. The unit will operate until the paddle handle is manually pulled to the off position.

ON Position

680mm - 780mm to Floor