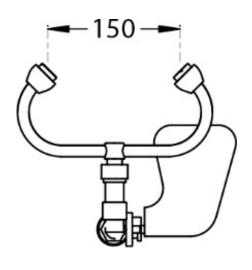

#### EYE/FACE WASH

Aerated Evewash

15mm Stainless Steel

304 Stainless Steel Push Handle

(1) Part No: RPG05-1177

Aerator Screen & Cap Assembly

2 Part No: SA 01003

Complete Bulls Horns Assembly

### **SPARE PARTS LIST**

| No: | <b>Description:</b>            | Part No:   |
|-----|--------------------------------|------------|
| 1.  | Aerator, Screen & Cap Assembly | RPG05-1177 |
| 2.  | Complete Bull Horns Assembly   | SA 01003   |
| 3.  | Dust Cap Assembly              | SA 01008   |
| 4.  | 15mm Ball Valve & Push Handle  | SE 910H-L  |
| 5.  | Wall Mount Pipe 15mm           | SR12002    |
| 6.  | M/F Elbow                      | SR12001    |
| 7.  | M/F Extension Pipe             | SR12005    |