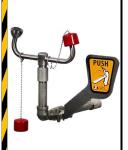

### **DESCRIPTION**

Wall mounted EMERGENCY AERATED EYE WASH unit. Eye wash is supplied with a 15mm stay open full flow ball valve, activated by an activation paddle handle. Manufactured by PBA Safety to comply with AS 4775 - 2007

#### **OPERATION**

The eye wash is activated by pushing the paddle handle back 90 degrees. The unit will operate until the paddle handle is manually pulled to the off position.

ON Position

680mm - 780mm to Floor