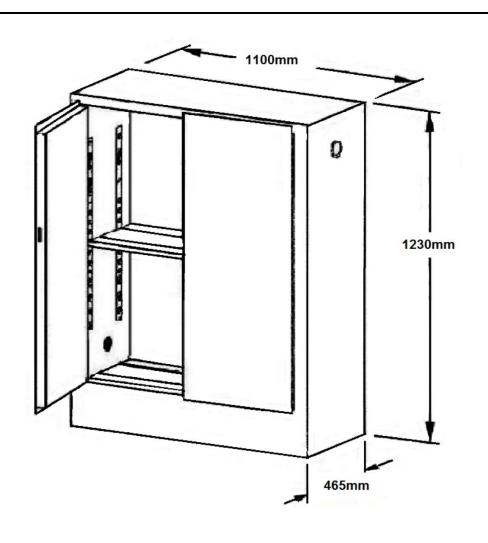

## 160 Litre Weatherproof Flammable Storage Cabinet

PBA Safety Code – AU25302WP

Weatherproof Flammable Storage Cabinet
Complies with AS1940
160 Litre Maximum Capacity
Holds 6 x 20 Litre Drums

External Size: 1365mmH x 1100mmW x 465mmD

Internal Size: 990mmH x 1020mmW x 375mmD

Supplied with two shelves as standard.

Extra metal shelves may be added. Product Code: AU25901

FM Approved (Factory Mutual Insurance Endorsement)

All Justrite Storage Cabinets are manufactured to comply fully with the relevant Australian Standards.

Shelving design permits the ventilation throughout the cabinet and troughs in each shelf collects spills and directs these away from contaminating products stored on the lower shelves. Shelves are adjustable in increments of 76mm.