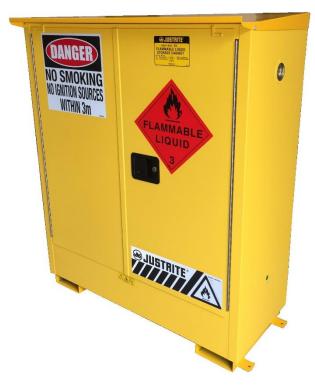

## 160 Litre Weatherproof Flammable Storage Cabinet

PBA Safety Code – AU25302WP

Weatherproof Flammable Storage Cabinet
Complies with AS1940
160 Litre Maximum Capacity
Holds 6 x 20 Litre Drums

External Size: 1365mmH x 1100mmW x 465mmD

Locking Mechanism, the three-point locking with fail safe closing mechanism. The locking bars are specially developed to avoid bending and distortion providing a distinct locking effect. The locking mechanism also has an option to padlock the cabinet as well.

All cabinets are fitted with self-closing sequential closing doors allowing the left door to close, followed by the right door. This then provides a seal around the doors.

Full length door piano hinge provides a durable sealed barrier to cabinets contents. Adjustable leveling feet at all four corners.

Dual vents are provided with built in flash arresters. Where applicable hazardous vapours may be piped away.

Thermal Fusible Door Links included for holding doors open while loading and unloading. This link separates at a temperature of 74 degrees to allow doors to automatically close.