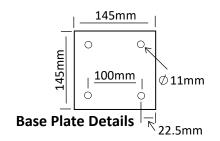

der free call 1800 444 022 or free fax 1800 444 024

# PEIMOU / PEIMOUS Sombination Deluge Shower & Non-Aerated Eye Wash



# Installation, Maintenance and Operating Instructions

### **MAINTENANCE**

Should you need to repair this unit, please see the parts list for correct part numbers. Before any maintenance is done **be sure the water supply is shut off.** 

### MAINTENANCE SCHEDULE

Activate eyewash unit and allow water

Weekly to flow for 30 seconds to flush line.

Ensure water flows evenly from both outlets.

Ensure water is clean.

**Yearly** Ensure unit complies with AS 4775 - 2007.

### Part No: G38-0416

Non-Aerated Spray Head Assembly



Part No: G05-0715

Non-Aerated Bull Horns Assembly



### **FLOW DATA**

### **Eye/Face Wash**

Flow Rate: 15 LPM

Shower

Flow Rate: 78 LPM



### **SPARE PARTS LIST**

| No: | Description:                  | Part No: |
|-----|-------------------------------|----------|
| 1.  | Non-Aerated Spray Head        | G38-0416 |
| 2.  | Non-Aerated Bull Horns        | G05-0715 |
| 3.  | Dust Cover Hinged Yellow      | 07-0104  |
| 4.  | Pull Rod Assembly             | SA 02008 |
| 5.  | 25mm Activation Ball Valve    | SE 911   |
| 6.  | 200mm Cycolac Shower Head     | SE 810   |
| 7.  | Combination Frame             | SA 03002 |
| 8.  | 15mm Ball Valve & Push Handle | SE 910H  |
| 9.  | Foot Pedal Connection Chain   | SA 03014 |
| 10. | Foot Pedal Assembly           | SA 03001 |
| 11. | Shower Arm 25mm BSP           | SC 02001 |
| 12. | Stainless Steel Bowl          | SR 03006 |

**WARNING:** Use only genuine Speakman parts when replaci