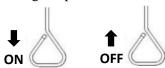

#### **OPERATION**

The shower is activated by pulling the triangle pull rod. Once the valve is activated the head will continue to discharge water until the valve is manually closed, this is done by pushing the pull rod to the off position.

The eye wash is activated by pushing the paddle handle back 90 degrees. The unit will operate until the paddle handle is manually pulled to the off position.

OFF Position C

**ON Position** 

WARNING: Use only genuine Speakman parts when replacing or repairing components. To order free call 1800 444 022 or free fax 1800 444 024