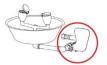

### INSTALLATION

After unpacking carton, ensure all components are present. Mark out the floor and mount the bottom stanchion section using suitable anchors. Place supplied bowl washer on top of flared washer. Attach bowl assembly by aligning pin on bottom of the bowl assembly with slot in flared washer. Screw in drain with provided Allen key. Attach hose from eyewash to outlet nipple. Assemble top

田如田

section (use pipe sealant on all joints). Assemble pull rod and shower head, attach paddle handle and foot pedal (PEM607). Once the unit is completely assembled connect water supply to 25mm top inlet nipple. Failure to use potable water can result in emergency units producing impure or contaminated water causing possible further injury. Test unit.