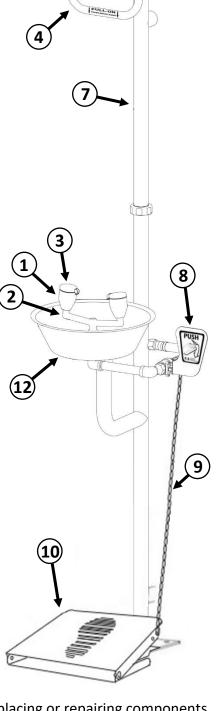

### **SPARE PARTS LIST**

| No: | Description:                  | Part No: |
|-----|-------------------------------|----------|
| 1.  | Non-Aerated Spray Head        | G38-0416 |
| 2.  | Non-Aerated Bull Horns        | G05-0715 |
| 3.  | Dust Cover Hinged Yellow      | 07-0104  |
| 4.  | Pull Rod Assembly             | SA 02008 |
| 5.  | 25mm Activation Ball Valve    | SE 911   |
| 6.  | 200mm Cycolac Shower Head     | SE 810   |
| 7.  | Combination Frame             | SA 03002 |
| 8.  | 15mm Ball Valve & Push Handle | SE 910H  |
| 9.  | Foot Pedal Connection Chain   | SA 03014 |
| 10. | Foot Pedal Assembly           | SA 03001 |
| 11. | Shower Arm 25mm BSP           | SC 02001 |
| 12. | Stainless Steel Bowl          | SR 03006 |