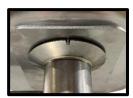

### INSTALLATION

After unpacking carton, ensure all components are present. Mark out the floor and mount the bottom stanchion section using suitable anchors. Place supplied bowl washer on top of flared washer. Attach bowl assembly by aligning pin on bottom of the bowl assembly with slot in flared washer. Screw in drain with provided Allen key. Attach hose from eyewash to outlet nipple. Assemble top

田如田

section (use pipe sealant on all joints). Assemble pull rod and shower head, attach paddle handle and foot pedal (PEM607). Once the unit is completely assembled connect water supply to 25mm top inlet nipple. Failure to use potable water can result in emergency units producing impure or contaminated water causing possible further injury. Test unit.