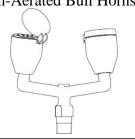

### Part No: G38-0416

Non-Aerated Spray Head Assembly

Part No: G05-0715

Non-Aerated Bull Horns Assembly