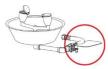

### INSTALLATION

After unpacking carton, ensure all components are present. Mark out the floor and mount the bottom stanchion section using suitable anchors. Place supplied bowl washer on top of flared washer. Attach bowl assembly by aligning pin on bottom of the bowl assembly with slot in flared washer. Screw in drain with provided Allen key. Attach hose from eyewash to outlet nipple. Assemble top

田如田

section (use pipe sealant on all joints). Assemble pull rod and shower head, attach paddle handle and foot pedal (PEM607). Once the unit is completely assembled connect water supply to 25mm top inlet nipple. Failure to use potable water can result in emergency units producing impure or contaminated water causing possible further injury. Test unit.