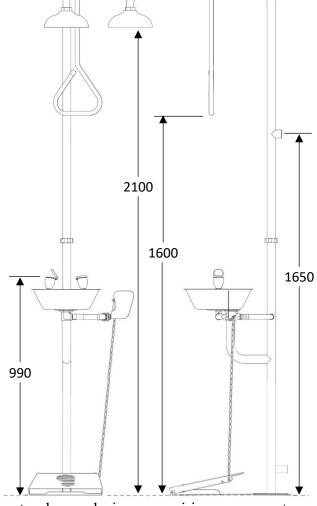

### **DESCRIPTION**

Floor mounted EMERGENCY DELUGE SHOWER & NON-AERATED EYE WASH combination unit. Shower is supplied with a 25mm stay open full flow ball valve, activated by a triangle pull rod. Eye/Face wash is supplied with a 15mm stay open full flow ball valve, activated by an activation paddle handle and foot pedal. Manufactured to comply with AS 4775 - 2007

### SHOWER EYE/FACE WASH

Shower Head: 200mm ABS Cycolac Eye/Face Wash: Non-Aerated Spray Heads Valve: 15mm Stainless Steel

Activator: 304 Stainless Steel Pull Rod Activator: 304 Stainless Steel Push Handle

Stanchion: 304 Stainless Steel Frame Base Plate: 304 Stainless Steel

### INSTALLATION

After unpacking carton, ensure all components are present. Mark out the floor and mount the bottom stanchion section using suitable anchors. Place supplied bowl washer on top of flared washer. Attach bowl assembly by aligning pin on bottom of the bowl assembly with slot in flared washer. Screw in drain with provided Allen key. Attach hose from eyewash to outlet nipple. Assemble top

田如田

section (use pipe sealant on all joints). Assemble pull rod and shower head, attach paddle handle and foot pedal (PEM607). Once the unit is completely assembled connect water supply to 25mm top inlet nipple. Failure to use potable water can result in emergency units producing impure or contaminated water causing possible further injury. Test unit.

**NOTE:** This unit should be connected to an uninterrupted source of potable water, no less than 25mm with a minimum flowing pressure of 138KPa and a maximum static pressure of 860 KPa.