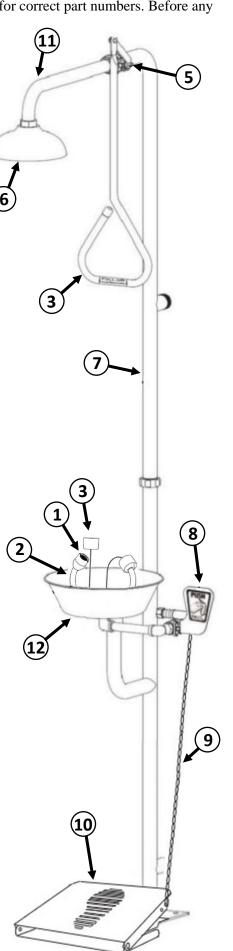

## SPARE PARTS LIST

| No: | Description:                  | Part No: |
|-----|-------------------------------|----------|
| 1.  | Aerator & Cap Assembly 25mm   | SR 06013 |
| 2.  | Complete Bull Horns Assembly  | SA 01014 |
| 3.  | Dust Cap Assembly             | SA 01008 |
| 4.  | Pull Rod Assembly             | SA 02008 |
| 5.  | 25mm Activation Ball Valve    | SE 911   |
| 6.  | 200mm Cycolac Shower Head     | SE 810   |
| 7.  | Combination Frame             | SA 03002 |
| 8.  | 15mm Ball Valve & Push Handle | SE 910H  |
| 9.  | Foot Pedal Connection Chain   | SA 03014 |
| 10. | Foot Pedal Assembly           | SA 03001 |
| 11. | Shower Arm 25mm BSP           | SC 02001 |
| 12. | Stainless Steel Bowl          | SR 03006 |