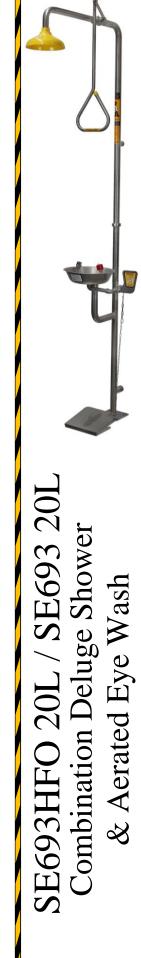

# SE693 20L Hand Operated

#### **DESCRIPTION**

Floor mounted EMERGENCY DELUGE SHOWER & AERATED EYE WASH combination unit. Shower is supplied with a 25mm stay open full flow ball valve, activated by a triangle pull rod. Eye wash is supplied with a 15mm stay open full flow ball valve, activated by an activation paddle handle and foot pedal. Manufactured to comply with AS 4775 - 2007