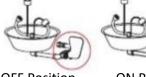

The eye wash is activated by pushing the paddle handle back 90 degrees. The unit will operate until the paddle handle is manually pulled to the off position.

**OFF** Position

**ON Position** 

WARNING: Use only genuine Speakman parts when replacing or repairing components. To order free call 1800 444 022 or free fax 1800 444 024