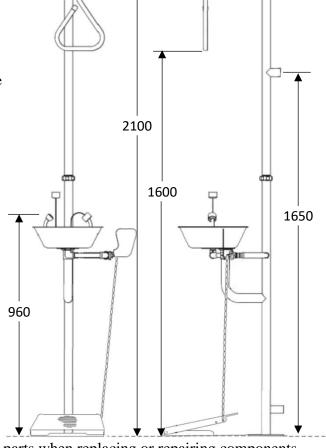

#### **SHOWER**

| Shower Head: | 200mm ABS Cycolac            |  |
|--------------|------------------------------|--|
| Valve:       | 25mm Stainless Steel         |  |
| Activator:   | 304 Stainless Steel Pull Rod |  |
| Stanchion:   | 304 Stainless Steel Frame    |  |

Valve<sup>.</sup> Activator: Base Plate:

Eye/Face Wash: Aerated Eyewash 15mm Stainless Steel 304 Stainless Steel Push Handle 304 Stainless Steel