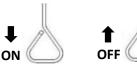

## **OPERATION**

The shower is activated by pulling the triangle pull rod. Once the valve is activated the head will continue to discharge water until the valve is manually closed, this is done by pushing the pull rod to the off position.