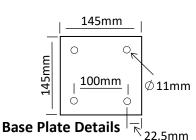

# **INSTALLATION**

After unpacking carton, ensure all components are present. Mark out the floor and mount the bottom stanchion section using suitable anchors. Place supplied bowl washer on top of flared washer. Attach bowl assembly by aligning pin on bottom of the bowl assembly with slot in flared washer. Screw in drain with provided Allen key. Attach hose from eyewash to outlet nipple. Assemble top