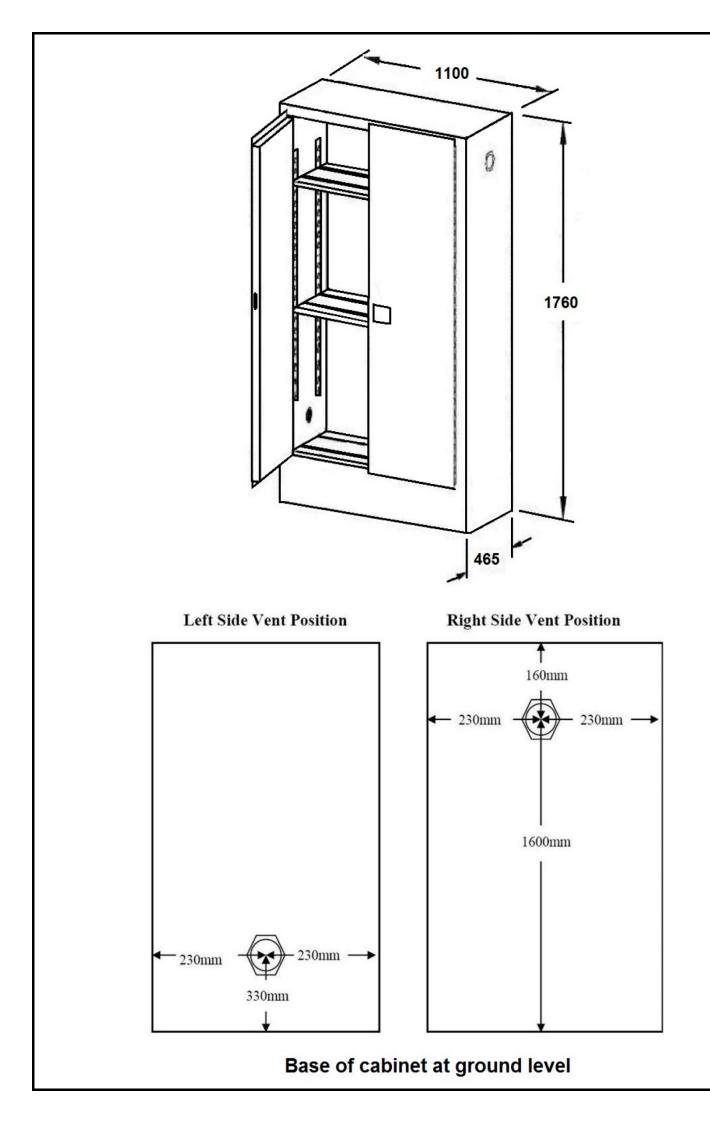

## PBA Safety Code – AU25452WP

Weatherproof Flammable Storage Cabinet
Complies with AS1940
250 Litre Maximum Capacity
Holds 9 x 20 Litre Drums

External Size: 1855mmH x 1100mmW x 465mmD

Internal Size: 1520mmH x 1020mmW x 375mmD

Dual vents are provided with built in flash arresters. Where applicable hazardous vapours may be piped away.

Thermal Fusible Door Links included for holding doors open while loading and unloading. This link separates at a temperature of 74 degrees to allow doors to automatically close.