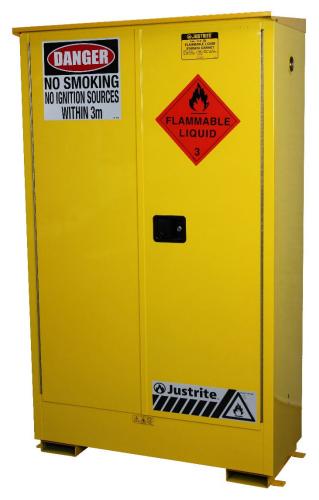

## PBA Safety Code – AU25452WP

Weatherproof Flammable Storage Cabinet
Complies with AS1940
250 Litre Maximum Capacity
Holds 9 x 20 Litre Drums

External Size: 1855mmH x 1100mmW x 465mmD

Internal Size: 1520mmH x 1020mmW x 375mmD

Supplied with three shelves as standard.

Extra metal shelves may be added. Product Code: AU25901

FM Approved (Factory Mutual Insurance Endorsement)

All Justrite Storage Cabinets are manufactured to comply fully with the relevant Australian Standards.