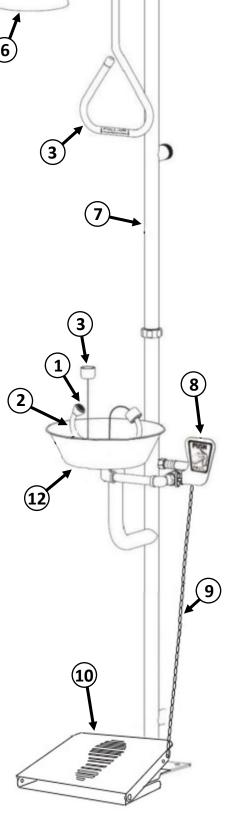

### **SPARE PARTS LIST**

| No: | <b>Description:</b>            | Part No:   |
|-----|--------------------------------|------------|
| 1.  | Aerator, Screen & Cap Assembly | RPG05-1177 |
| 2.  | Complete Bull Horns Assembly   | SA 01003   |
| 3.  | Dust Cap Assembly              | SA 01008   |
| 4.  | Pull Rod Assembly              | SA 02008   |
| 5.  | 25mm Activation Ball Valve     | SE 911     |
| 6.  | 200mm Cycolac Shower Head      | SE 810     |
| 7.  | Combination Frame              | SA 03002   |
| 8.  | 15mm Ball Valve & Push Handle  | SE 910H    |
| 9.  | Foot Pedal Connection Chain    | SA 03014   |
| 10. | Foot Pedal Assembly            | SA 03001   |
| 11. | Shower Arm 25mm BSP            | SC 02001   |
| 12. | Stainless Steel Bowl           | SR 03006   |