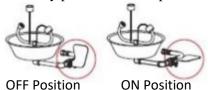

The eye wash is activated by pushing the paddle handle back 90 degrees. The unit will operate until the paddle handle is manually pulled to the off position.

WARNING: Use only genuine Speakman parts when replacing or repairing components. To order free call 1800 444 022 or free fax 1800 444 024