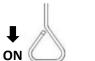

### **OPERATION**

The shower is activated by pulling the triangle pull rod. Once the valve is activated the head will continue to discharge water until the valve is manually closed, this is done by pushing the pull rod to the off position.