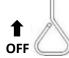

### **OPERATION**

The shower is activated by pulling the triangle pull rod. Once the valve is activated the head will continue to discharge water until the valve is manually closed, this is done by pushing the pull rod to the off position.