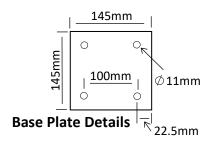

### INSTALLATION

After unpacking carton, ensure all components are present. Mark out the floor and mount the bottom stanchion section using suitable anchors. Place supplied bowl washer on top of flared washer. Attach bowl assembly by aligning pin on bottom of the bowl assembly with slot in flared washer. Screw in drain with provided Allen key. Attach hose from eyewash to outlet nipple. Assemble top