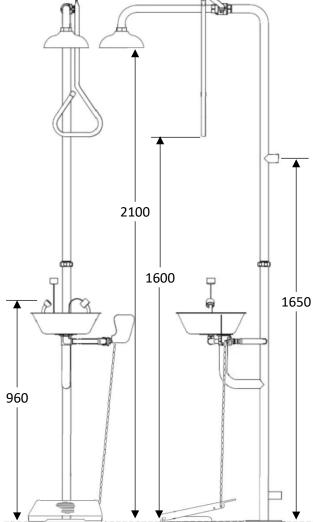

# SE612

Hand & Foot Operated

# SE616

Hand Operated

### **DESCRIPTION**

Floor mounted EMERGENCY DELUGE SHOWER & AERATED EYE WASH combination unit. Shower is supplied with a 25mm stay open full flow ball valve, activated by a triangle pull rod. Eye wash is supplied with a 15mm stay open full flow ball valve, activated by an activation paddle handle and foot pedal. Manufactured to comply with AS 4775 - 2007

### **SHOWER**

### EYE/FACE WASH

Shower Head: 200mm ABS Cycolac Eye/Face Wash: Aerated Eyewash Valve: 25mm Stainless Steel Valve: 15mm Stainless Steel

Activator: 304 Stainless Steel Pull Rod Activator: 304 Stainless Steel Push Handle

Stanchion: 304 Stainless Steel Frame Base Plate: 304 Stainless Steel