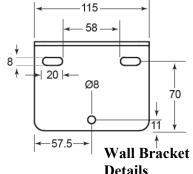

### INSTALLATION

After unpacking carton, ensure all components are present. Mark out the wall as per mounting bracket details. Mount the unit to the wall using suitable fasteners. Fit activation handle and fasten. Once the unit is securely mounted connect water supply to 15mm female connection. Failure to use potable water can result in emergency units producing impure or contaminated water causing possible further injury. Test unit.

### **SPARE PARTS LIST**

| No:            | Description:                  | Part No: |
|----------------|-------------------------------|----------|
| 1.             | Non-Aerated Spray Head        | G38-0416 |
| 2.             | Non-Aerated Bull Horns        | G05-0715 |
| 2.<br>3.<br>4. | Dust Cover Hinged Yellow      | 07-0104  |
| 4.             | PEM490 Wall Bracket           | SR 02007 |
| 5.             | 15mm Ball Valve & Push Handle | SE 910H  |
| 6.             | Stainless Steel Bowl          | SR 03006 |