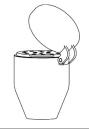

### DESCRIPTION

Eye/Face Wash:

Valve:

Activator:

Wall mounted EMERGENCY NON-AERATED EYE WASH unit. Eye wash is supplied with a 15mm stay open full flow ball valve, activated by an activation paddle handle. Manufactured by PBA Safety to comply with AS 4775 - 2007

### **EYE/FACE WASH**

Non-Aerated Spray Heads

304 Stainless Steel Push Handle

15mm Stainless Steel

## FLOW DATA

Eye/Face Wash

Flow Pressure: 138 KPa Flow Rate: 15 LPM

Wall Bracket: 304 Stainless Steel