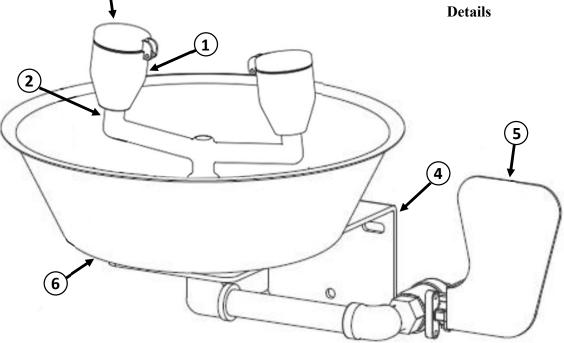

Part No: G38-0416

Non-Aerated Spray Head Assembly

Part No: G05-0715
Non-Aerated Bull Horns Assembly

### **SPARE PARTS LIST**

| No:            | Description:                  | Part No: |
|----------------|-------------------------------|----------|
| 1.             | Non-Aerated Spray Head        | G38-0416 |
| 2.             | Non-Aerated Bull Horns        | G05-0715 |
| 2.<br>3.<br>4. | Dust Cover Hinged Yellow      | 07-0104  |
| 4.             | PEM490 Wall Bracket           | SR 02007 |
| 5.             | 15mm Ball Valve & Push Handle | SE 910H  |
| 6.             | Stainless Steel Bowl          | SR 03006 |