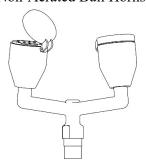

Part No: G38-0416

Non-Aerated Spray Head Assembly

Part No: G05-0715
Non-Aerated Bull Horns Assembly

### **SPARE PARTS LIST**

| No:            | Description:                  | Part No: |
|----------------|-------------------------------|----------|
| 1.             | Non-Aerated Spray Head        | G38-0416 |
| 2.             | Non-Aerated Bull Horns        | G05-0715 |
| 2.<br>3.<br>4. | Dust Cover Hinged Yellow      | 07-0104  |
| 4.             | PEM490 Wall Bracket           | SR 02007 |
| 5.             | 15mm Ball Valve & Push Handle | SE 910H  |
| 6.             | Stainless Steel Bowl          | SR 03006 |