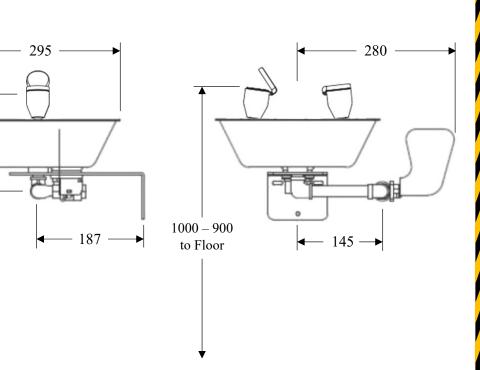

## FLOW DATA

Eye/Face Wash

Flow Pressure: 138 KPa Flow Rate: 15 LPM

Wall Bracket: 304 Stainless Steel

### INSTALLATION

After unpacking carton, ensure all components are present. Mark out the wall as per mounting bracket details. Mount the unit to the wall using suitable fasteners. Fit activation handle and fasten. Once the unit is securely mounted connect water supply to 15mm female connection. Failure to use potable water can result in emergency units producing impure or contaminated water causing possible further injury. Test unit.

**NOTE:** This unit should be connected to an uninterrupted source of potable water, no less than 15mm with a minimum flowing pressure of 138KPa and a maximum static pressure of 860 KPa.