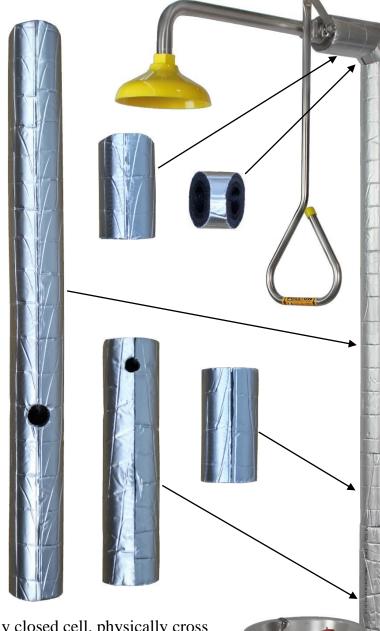

## SE INS THERMOFOIL KIT Safety Shower Insulation Jacket Kit

Foil Tape Supplied to Seal all Joins

Our Safety Shower Insulation Kit comes Pre Slit & Cut for fast fitting to our Range of Safety Showers.

(Some Trimming may be required)
Foil Tape supplied with all kits to Seal all Joins

## **Insulation Dimensions**

Thermofoil Insulation Tube is completely closed cell, physically cross linked foam pipe insulation for excellent compression resistance. Flexible, tough, and durable for most weather conditions.