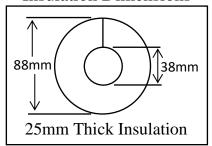

## **Insulation Dimensions**

Thermofoil Insulation Tube is completely closed cell, physically cross linked foam pipe insulation for excellent compression resistance. Flexible, tough, and durable for most weather conditions.