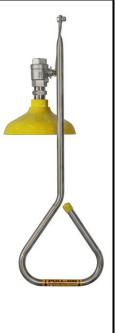

#### **DESCRIPTION**

Roof mounted EMERGENCY DELUGE SHOWER. Shower is supplied with a 25mm stay open full flow ball valve, activated by a triangle pull rod. Manufactured by PBA Safety to comply with AS 4775 - 2007

#### **OPERATION**

The shower is activated by pulling down the pull rod. The unit will operate until the pull rod is manually pushed to the off position.

**WARNING:** Use only genuine Speakman parts when replacing or repairing components. To order free call 1800 444 022 or free fax 1800 444 024