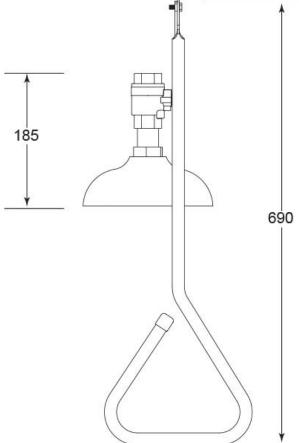

#### **DESCRIPTION**

Roof mounted EMERGENCY DELUGE SHOWER. Shower is supplied with a 25mm stay open full flow ball valve, activated by a triangle pull rod. Manufactured by PBA Safety to comply with AS 4775 - 2007

**NOTE:** This unit should be connected to an uninterrupted source of potable water, no less than 25mm with a minimum flowing pressure of 138KPa and a maximum static pressure of 860 KPa.