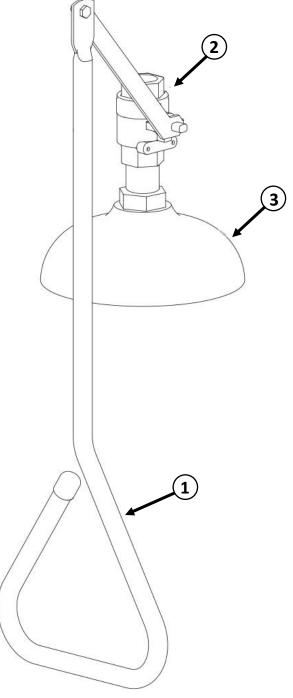

### **SPARE PARTS LIST**

| No: | Description:                       | Part No: |
|-----|------------------------------------|----------|
| 1.  | Pull Rod Assembly                  | SA 02008 |
| 2.  | 25mm Activation Ball Valve & Lever | SE 911   |
| 3.  | 200mm ABS Shower Head              | SE 810   |