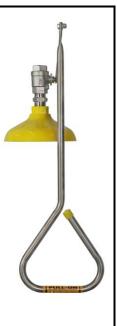

#### **DESCRIPTION**

Roof mounted EMERGENCY DELUGE SHOWER. Shower is supplied with a 25mm stay open full flow ball valve, activated by a triangle pull rod. Manufactured by PBA Safety to comply with AS 4775 - 2007