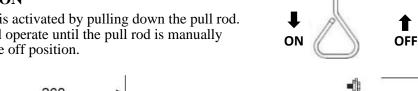

#### **OPERATION**

The shower is activated by pulling down the pull rod. The unit will operate until the pull rod is manually pushed to the off position.

**WARNING:** Use only genuine Speakman parts when replacing or repairing components. To order free call 1800 444 022 or free fax 1800 444 024