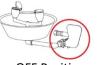

### **OPERATION**

The eye wash is activated by pushing the paddle handle back 90 degrees. The unit will operate until the paddle handle is manually pulled to the off position.

OFF Position ON Position

WARNING: Use only genuine Speakman parts when replacing or repairing components. To order free call 1800 444 022 or free fax 1800 444 024