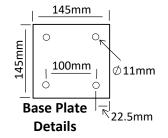

# INSTALLATION

After unpacking carton, ensure all components are present. Mark out the floor and mount the base plate using suitable anchors. Place supplied washer on top of pedestal stand. Attach bowl assembly by aligning pin on bottom of the bowl assembly with the slot on the top of the pedestal stand. Screw in drain with provided Allen key. Fit activation handle and foot pedal (PEM492). Once the unit is completely assembled connect water supply to 15mm female connection.