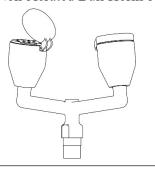

### **SPARE PARTS LIST**

| No: | Description:                  | Part No: |
|-----|-------------------------------|----------|
| 1.  | Non-Aerated Spray Head        | G38-0416 |
| 2.  | Non-Aerated Bull Horns        | G05-0715 |
| 3.  | Dust Cover Hinged Yellow      | 07-0104  |
| 4.  | Pedestal Frame                | SA01001  |
| 5.  | 15mm Ball Valve & Push Handle | SE 910H  |
| 6.  | Foot Pedal Connection Chain   | SA 03014 |
| 7.  | Foot Pedal Assembly           | SA 03001 |
| 8.  | Stainless Steel Bowl          | SR 03006 |