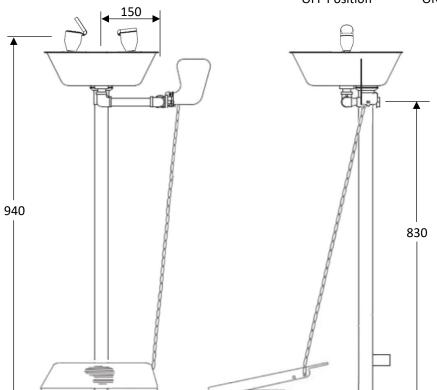

# INSTALLATION

After unpacking carton, ensure all components are present. Mark out the floor and mount the base plate using suitable anchors. Place supplied washer on top of pedestal stand. Attach bowl assembly by aligning pin on bottom of the bowl assembly with the slot on the top of the pedestal stand. Screw in drain with provided Allen key. Fit activation handle and foot pedal (PEM492). Once the unit is completely assembled connect water supply to 15mm female connection.

# PEM492 / PEM491 Pedestal Mounted