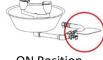

### **OPERATION**

The eye wash is activated by pushing the paddle handle back 90 degrees. The unit will operate until the paddle handle is manually pulled to the off position.

OFF Position ON Position

WARNING: Use only genuine Speakman parts when replacing or repairing components. To order free call 1800 444 022 or free fax 1800 444 024