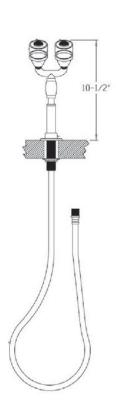

# MODEL NO: SE 927

The Speakman SE-927 Deck Mounted Drench Hose & Eyewash Combination provide great flexibility in laboratories an other industrial areas for flushing the eyes and body. All units come standard with a flexible hose making an ideal product for direct flushing on contaminated areas.

The SE-927 is a deck mounted drench hose/eyewash featuring twin aerated sprays and a 6' foot hose. The SE-927 also features a stay open valve allowing hands free operation once the eyewash has been activated. The SE-927 is ANSI/ISEA Z358.1 compliant.

# **FEATURES:**

- Deck mounted installation
- Dual aerated spray heads
- Stay-open squeeze valve activation
- ANSI/ISEA Z358.1 certified eyewash
- 2.69 gpm at 30 psi