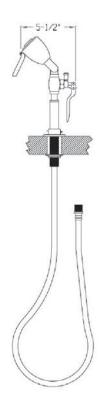

# MODEL NO: SE 927

The Speakman SE-927 Deck Mounted Drench Hose & Eyewash Combination provide great flexibility in laboratories an other industrial areas for flushing the eyes and body. All units come standard with a flexible hose making an ideal product for direct flushing on contaminated areas.

The SE-927 is a deck mounted drench hose/eyewash featuring twin aerated sprays and a 6' foot hose. The SE-927 also features a stay open valve allowing hands free operation once the eyewash has been activated. The SE-927 is ANSI/ISEA Z358.1 compliant.

# **FEATURES:**

- Deck mounted installation
- Dual aerated spray heads
- Stay-open squeeze valve activation
- ANSI/ISEA Z358.1 certified eyewash
- 2.69 gpm at 30 psi