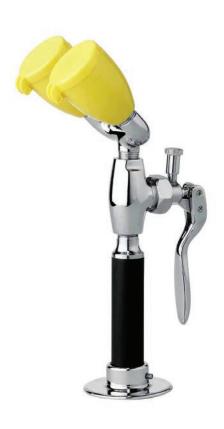

# MODEL NO: SE 927

The Speakman SE-927 Deck Mounted Drench Hose & Eyewash Combination provide great flexibility in laboratories an other industrial areas for flushing the eyes and body. All units come standard with a flexible hose making an ideal product for direct flushing on contaminated areas.

The SE-927 is a deck mounted drench hose/eyewash featuring twin aerated sprays and a 6' foot hose. The SE-927 also features a stay open valve allowing hands free operation once the eyewash has been activated. The SE-927 is ANSI/ISEA Z358.1 compliant.

# **FEATURES:**

- Deck mounted installation
- Dual aerated spray heads
- Stay-open squeeze valve activation
- ANSI/ISEA Z358.1 certified eyewash
- 2.69 gpm at 30 psi