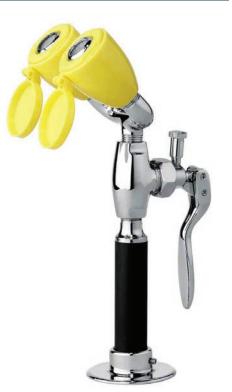

# MODEL NO: SE 927

The Speakman SE-927 Deck Mounted Drench Hose & Eyewash Combination provide great flexibility in laboratories an other industrial areas for flushing the eyes and body. All units come standard with a flexible hose making an ideal product for direct flushing on contaminated areas.

The SE-927 is a deck mounted drench hose/eyewash featuring twin aerated sprays and a 6' foot hose. The SE-927 also features a stay open valve allowing hands free operation once the eyewash has been activated. The SE-927 is ANSI/ISEA Z358.1 compliant.

# **FEATURES:**

- Deck mounted installation
- Dual aerated spray heads
- Stay-open squeeze valve activation
- ANSI/ISEA Z358.1 certified eyewash
- 2.69 gpm at 30 psi